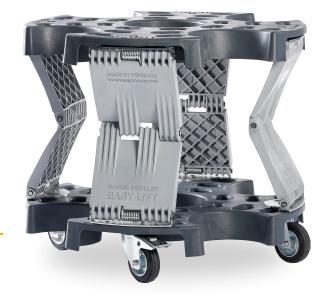

#### **FEATURES**

- Adjusts height in relation to the load
- Designed for 4 wheels and may be used for, amongst others, the mounting/dismounting of wheels
- Supplied with wheel brakes on 2 casters
- Improves ergonomics when handling tyres
- Stackable up to 4 pcs., hereby the 2 lower ones fold together