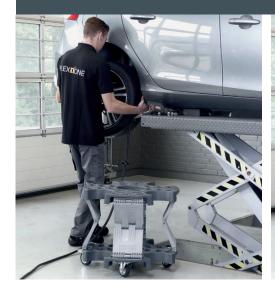

## THE MOST ERGONOMIC WHEEL TROLLEY TO WORK WITH!

Wheel Trolley Easy Lift is our brand new invention. It is the most ergonomic variant within our range of Wheel Trolleys.

It is an elevated Wheel Trolley, which, with the help of springs, raises and lowers in relation to load. A brilliant feature, when you wish to save yourself for heavy lifting and relieve knees and back.

The trolley is intended for 4 wheels and may be used for, amongst others, the mounting and dismounting of wheels, at tyre racks and as an ergonomically correct transfer to the tyre changing machine.

Wheel Trolley Easy Lift can - with just a small investment – improve the work environment considerably when handling tyres.

#### **FEATURES**

- Adjusts height in relation to the load
- Designed for 4 wheels and may be used for, amongst others, the mounting/dismounting of wheels
- Supplied with wheel brakes on 2 casters
- Improves ergonomics when handling tyres
- Stackable up to 4 pcs., hereby the 2 lower ones fold together