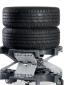

## THE MOST ERGONOMIC WHEEL TROLLEY TO WORK WITH!

Wheel Trolley Easy Lift is our brand new invention. It is the most ergonomic variant within our range of Wheel Trolleys.

It is an elevated Wheel Trolley, which, with the help of springs, raises and lowers in relation to load. A brilliant feature, when you wish to save yourself for heavy lifting and relieve knees and back.

The trolley is intended for 4 wheels and may be used for, amongst others, the mounting and dismounting of wheels, at tyre racks and as an ergonomically correct transfer to the tyre changing machine.

Wheel Trolley Easy Lift can - with just a small investment – improve the work environment considerably when handling tyres.