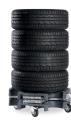

## THE MOST ERGONOMIC WHEEL TROLLEY TO WORK WITH!

Wheel Trolley Easy Lift is our brand new invention. It is the most ergonomic variant within our range of Wheel Trolleys.

It is an elevated Wheel Trolley, which, with the help of springs, raises and lowers in relation to load. A brilliant feature, when you wish to save yourself for heavy lifting and relieve knees and back.

The trolley is intended for 4 wheels and may be used for, amongst others, the mounting and dismounting of wheels, at tyre racks and as an ergonomically correct transfer to the tyre changing machine.

Wheel Trolley Easy Lift can - with just a small investment – improve the work environment considerably when handling tyres.

#### **FEATURES**

- Adjusts height in relation to the load
- Designed for 4 wheels and may be used for, amongst others, the mounting/dismounting of wheels
- Supplied with wheel brakes on 2 casters
- Improves ergonomics when handling tyres
- Stackable up to 4 pcs., hereby the 2 lower ones fold together