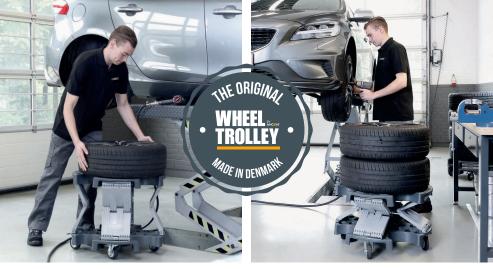

## THE MOST ERGONOMIC WHEEL TROLLEY TO WORK WITH!

Wheel Trolley Easy Lift is our brand new invention. It is the most ergonomic variant within our range of Wheel Trolleys.

It is an elevated Wheel Trolley, which, with the help of springs, raises and lowers in relation to load. A brilliant feature, when you wish to save yourself for heavy lifting and relieve knees and back.

The trolley is intended for 4 wheels and may be used for, amongst others, the mounting and dismounting of wheels, at tyre racks and as an ergonomically correct transfer to the tyre changing machine.

Wheel Trolley Easy Lift can - with just a small investment – improve the work environment considerably when handling tyres.

#### **FEATURES**

- Adjusts height in relation to the load
- Designed for 4 wheels and may be used for, amongst others, the mounting/dismounting of wheels
- Supplied with wheel brakes on 2 casters
- Improves ergonomics when handling tyres
- Stackable up to 4 pcs., hereby the 2 lower ones fold together