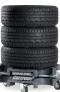

## THE MOST ERGONOMIC WHEEL TROLLEY TO WORK WITH!

Wheel Trolley Easy Lift is our brand new invention. It is the most ergonomic variant within our range of Wheel Trolleys.

It is an elevated Wheel Trolley, which, with the help of springs, raises and lowers in relation to load. A brilliant feature, when you wish to save yourself for heavy lifting and relieve knees and back.

The trolley is intended for 4 wheels and may be used for, amongst others, the mounting and dismounting of wheels, at tyre racks and as an ergonomically correct transfer to the tyre changing machine.

Wheel Trolley Easy Lift can - with just a small investment – improve the work environment considerably when handling tyres.