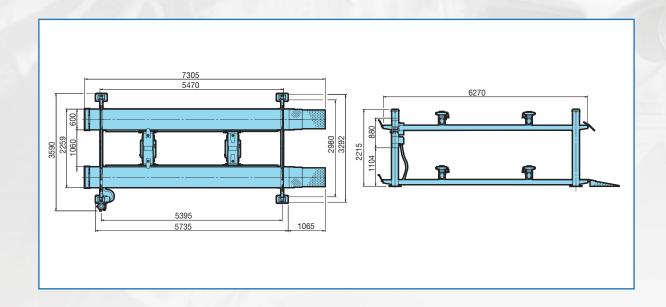

## HL-46H 4POST FLAT PLATFORM LIFT 6,000KG / Platform length: 6,000mm

The hydraulic cylinder is located inside the fixed platform and is thus perfectly protected.
High-resistant, galvanised and pre-stretched metal cables.
Large-diameter pulleys with self-lubricating and maintenance-free bushes.
Adjustable parking ratchet rails ensure that the platforms and cross members are horizontal within 4-wheel alignment tolerances.

• Automatic spring-loaded eccentric brake system in the event of cable breakage also ensures complete stability during parking.