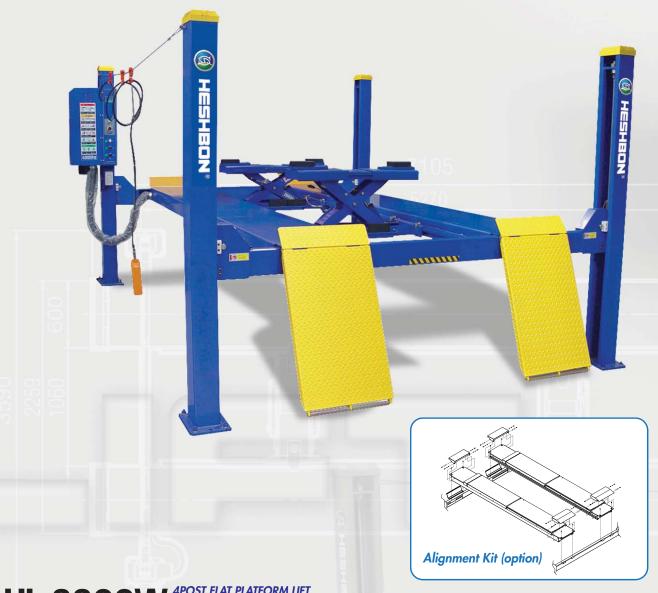

#### **4POST FLAT PLATFORM LIFT HL-3300**V 4,000KG / Platform length: 4,210mm

The hydraulic cylinder is located inside the fixed platform and is thus perfectly protected.
High-resistant, galvanised and pre-stretched metal cables.
Large-diameter pulleys with self-lubricating and maintenance-free bushes.
Adjustable parking ratchet rails ensure that the platforms and cross members are horizontal within 4-wheel alignment tolerances.

 Automatic spring-loaded eccentric brake system in the event of cable breakage also ensures complete stability during parking.

**4POST FLAT PLATFORM LIFT** 