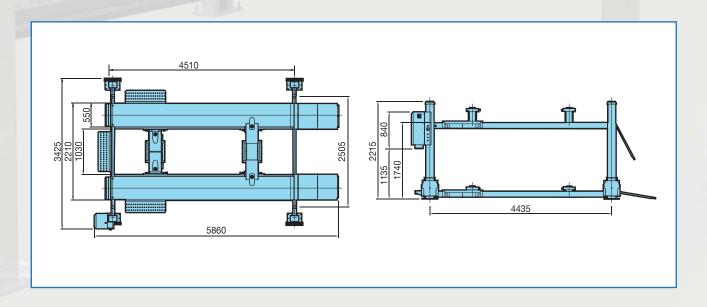

#### 4,500KG / Platform length: 4,510mm

The hydraulic cylinder is located inside the fixed platform and is thus perfectly protected.
High-resistant, galvanised and pre-stretched metal cables.
Large-diameter pulleys with self-lubricating and maintenance-free bushes.
Adjustable parking ratchet rails ensure that the platforms and cross members are horizontal within 4-wheel alignment tolerances.
Automatic spring-loaded eccentric brake system in the event of cable breakage also

ensures complete stability during parking.

The long platforms and the large inner distance between posts allow lifting of light commercial vehicles and long-wheel base vans.