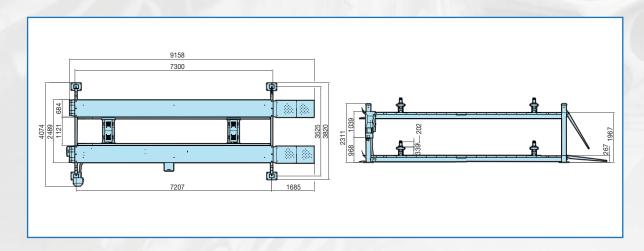

#### 10,000KG / Platform length : 7,300mm

The hydraulic cylinder is located inside the fixed platform and is thus perfectly protected.
High-resistant, galvanised and pre-stretched metal cables.
Large-diameter pulleys with self-lubricating and maintenance-free bushes.
Adjustable parking ratchet rails ensure that the platforms and cross members are horizontal within 4-wheel alignment tolerances.

Automatic spring-loaded eccentric brake system in the event of cable breakage also

ensures complete stability during parking.

• The long platforms and the large inner distance allow lifting of the all kind of trucks.