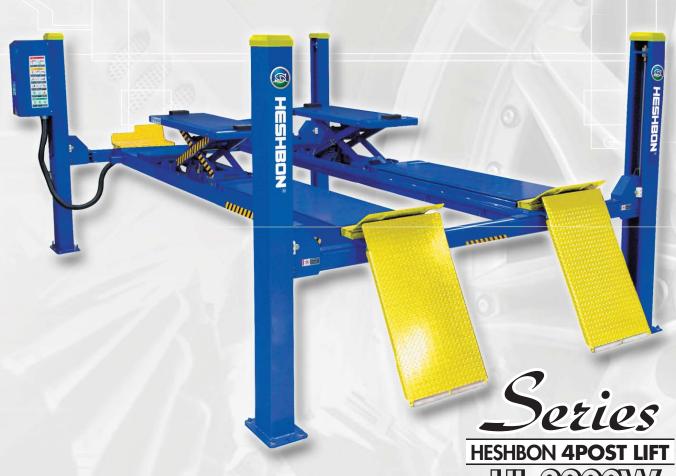

#### **4POST FLAT PLATFORM LIFT HL-3300**V 4,000KG / Platform length: 4,210mm

The hydraulic cylinder is located inside the fixed platform and is thus perfectly protected.
High-resistant, galvanised and pre-stretched metal cables.
Large-diameter pulleys with self-lubricating and maintenance-free bushes.
Adjustable parking ratchet rails ensure that the platforms and cross members are horizontal within 4-wheel alignment tolerances.

 Automatic spring-loaded eccentric brake system in the event of cable breakage also ensures complete stability during parking.

**4POST FLAT PLATFORM LIFT** 