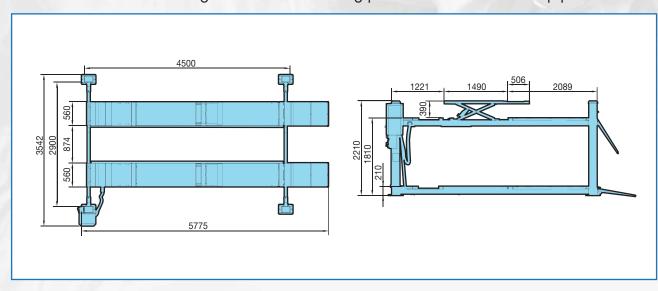

### **4POST WHEEL ALIGNMENT LIFT** 4,000KG / Platform length: 4,500mm

The hydraulic cylinder is located inside the fixed platform and is thus perfectly protected.

High-resistant, galvanised and pre-stretched metal cables.
Large-diameter pulleys with self-lubricating and maintenance-free bushes.

Adjustable platform to accommodate different vehicle tracks and optimised access to vehicle underside.

• Adjustable parking ratchet rails ensure that the platforms and cross members are horizontal within 4-wheel alignment tolerances.

Automatic spring-loaded eccentric brake system in the event of cable breakage also

ensures complete stability during parking.

The long platforms and the large inner distance between posts allow lifting of light commercial vehicles and long-wheel base vans.

Platforms for total wheel alignment with front turning plates locations and rear slip plates.