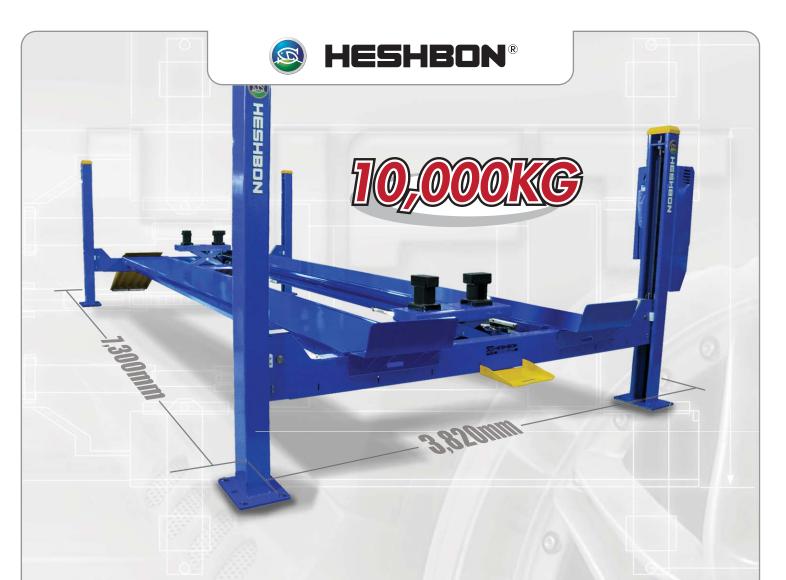

## **HL-410A**

#### **4POST FLAT PLATFORM LIFT**

#### 10,000KG / Platform length : 7,300mm

The hydraulic cylinder is located inside the fixed platform and is thus perfectly protected.
High-resistant, galvanised and pre-stretched metal cables.
Large-diameter pulleys with self-lubricating and maintenance-free bushes.
Adjustable parking ratchet rails ensure that the platforms and cross members are horizontal within 4-wheel alignment tolerances.

Automatic spring-loaded eccentric brake system in the event of cable breakage also

ensures complete stability during parking.

• The long platforms and the large inner distance allow lifting of the all kind of trucks.