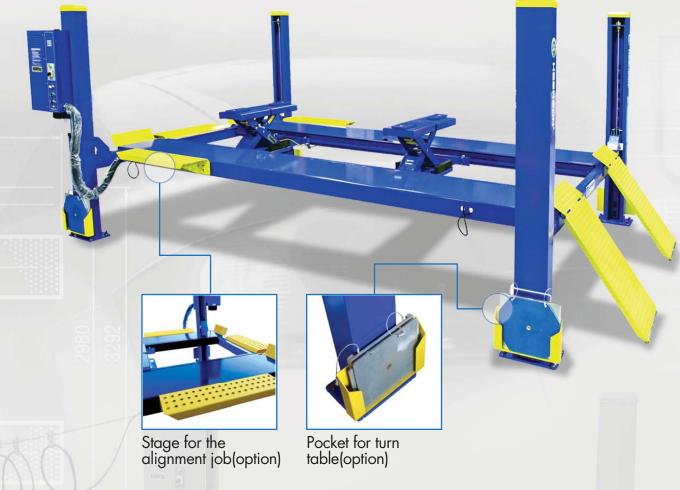

### **4POST WHEEL ALIGNMENT LIFT** 4,000KG / Platform length: 4,500mm

The hydraulic cylinder is located inside the fixed platform and is thus perfectly protected.

High-resistant, galvanised and pre-stretched metal cables.
Large-diameter pulleys with self-lubricating and maintenance-free bushes.

Adjustable platform to accommodate different vehicle tracks and optimised access to vehicle underside.

• Adjustable parking ratchet rails ensure that the platforms and cross members are horizontal within 4-wheel alignment tolerances.

Automatic spring-loaded eccentric brake system in the event of cable breakage also

ensures complete stability during parking.

The long platforms and the large inner distance between posts allow lifting of light commercial vehicles and long-wheel base vans.

Platforms for total wheel alignment with front turning plates locations and rear slip plates.