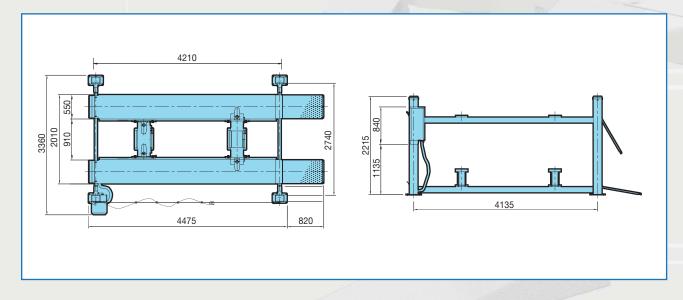

#### **4POST FLAT PLATFORM LIFT HL-3300**V 4,000KG / Platform length: 4,210mm

The hydraulic cylinder is located inside the fixed platform and is thus perfectly protected.
High-resistant, galvanised and pre-stretched metal cables.
Large-diameter pulleys with self-lubricating and maintenance-free bushes.
Adjustable parking ratchet rails ensure that the platforms and cross members are horizontal within 4-wheel alignment tolerances.