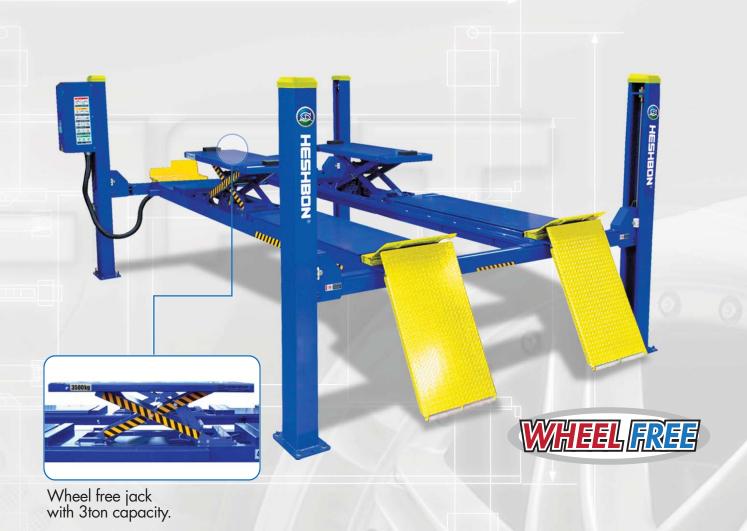

### **4POST WHEEL ALIGNMENT LIFT** 4,000KG / Platform length: 4,500mm

The hydraulic cylinder is located inside the fixed platform and is thus perfectly protected.

High-resistant, galvanised and pre-stretched metal cables.
Large-diameter pulleys with self-lubricating and maintenance-free bushes.

Adjustable platform to accommodate different vehicle tracks and optimised access to vehicle underside.

• Adjustable parking ratchet rails ensure that the platforms and cross members are horizontal within 4-wheel alignment tolerances.

Automatic spring-loaded eccentric brake system in the event of cable breakage also

ensures complete stability during parking.

The long platforms and the large inner distance between posts allow lifting of light commercial vehicles and long-wheel base vans.

Platforms for total wheel alignment with front turning plates locations and rear slip plates.