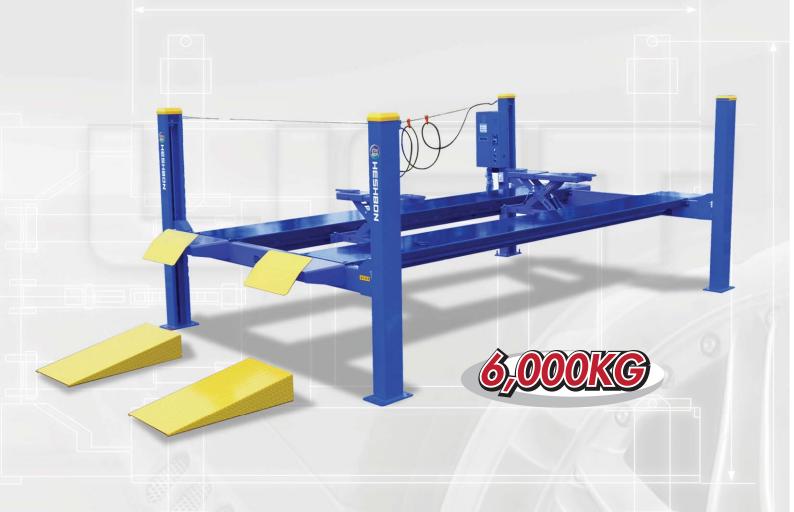

## HL-46H 4POST FLAT PLATFORM LIFT 6,000KG / Platform length: 6,000mm

The hydraulic cylinder is located inside the fixed platform and is thus perfectly protected.
High-resistant, galvanised and pre-stretched metal cables.
Large-diameter pulleys with self-lubricating and maintenance-free bushes.
Adjustable parking ratchet rails ensure that the platforms and cross members are horizontal within 4-wheel alignment tolerances.

• Automatic spring-loaded eccentric brake system in the event of cable breakage also ensures complete stability during parking.