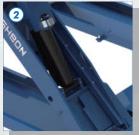

- High-Performed durable hydraulic cylinders composed by double pressure seals.
   Master & Slave cylinder synchronization system ensure the High-Performed synchronization.

- Master & Slave cylinder synchronization system ensure the High-Performed synchronization
  Air cylinder operated locking device.
  Easy synchronization control system by special hydraulic valves.
  Auxiliary lift table built in the platforms for wheel free operation.
  Auto-pneumatic rear slip plates locking device.
  Front turn-table recesses and rear sliding plates for 4-wheel alignment operation.
  Locking position sensor for stabilize platform level.
  Applicable to both in/above-ground mount.
  Lighting kits 4pcs. (OPTION)
  Descend alarm signal.
  Pit frame for in-ground type. (OPTION)
  Two step descending system gives full foot protection.
  Ramp extensions for low chassis vehicle. (OPTION)