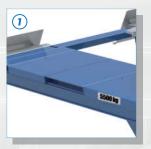

## Drive-on

Drive-on ramps ensure easy access; when in lifted position they operate as wheel stoppper.

LED Lighting kits 4pcs (option) Rolling jack (option)

light kits to provide ultimate underbody lighting is available as an option.