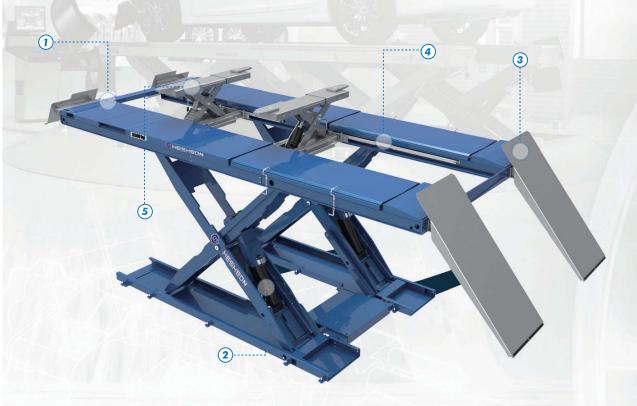

- High-Performed durable hydraulic cylinders composed by double pressure seals.
   Master & Slave cylinder synchronization system ensure the High-Performed synchronization.

- Master & Slave cylinder synchronization system ensure the High-Performed synchronization
  Air cylinder operated locking device.
  Easy synchronization control system by special hydraulic valves.
  Auxiliary lift table built in the platforms for wheel free operation.
  Auto-pneumatic rear slip plates locking device.
  Front turn-table recesses and rear sliding plates for 4-wheel alignment operation.
  Locking position sensor for stabilize platform level.
  Applicable to both in/above-ground mount.
  Lighting kits 4pcs. (OPTION)
  Descend alarm signal.
  Pit frame for in-ground type. (OPTION)
  Two step descending system gives full foot protection.
  Ramp extensions for low chassis vehicle. (OPTION)

Lifts for wheel alignment

Litfs for wheel alignment with front recesses for turntables and rear slip plates.

High performed roller

Oilless ball bearing in roller guaranty long durability and noise reduction.

## Drive-on

Drive-on ramps ensure easy access; when in lifted position they operate as wheel stoppper.

LED Lighting kits 4pcs (option) Rolling jack (option)

light kits to provide ultimate underbody lighting is available as an option.

Built in rolling jack with adjustable extensions to optimise vehicle loading.