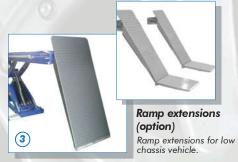

- High-Performed durable hydraulic cylinders composed by double pressure seals.
   Master & Slave cylinder synchronization system ensure the High-Performed synchronization.

- Master & Slave cylinder synchronization system ensure the High-Performed synchronization
  Air cylinder operated locking device.
  Easy synchronization control system by special hydraulic valves.
  Auxiliary lift table built in the platforms for wheel free operation.
  Auto-pneumatic rear slip plates locking device.
  Front turn-table recesses and rear sliding plates for 4-wheel alignment operation.
  Locking position sensor for stabilize platform level.
  Applicable to both in/above-ground mount.
  Lighting kits 4pcs. (OPTION)
  Descend alarm signal.
  Pit frame for in-ground type. (OPTION)
  Two step descending system gives full foot protection.
  Ramp extensions for low chassis vehicle. (OPTION)