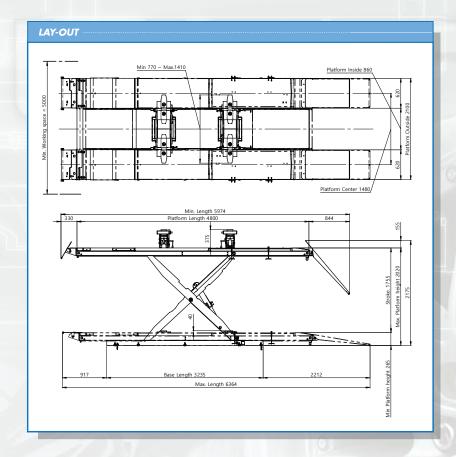

| SPECIFICATION               |                                  |
|-----------------------------|----------------------------------|
| Model No.                   | HL-55F                           |
| Lifting Capacity (kg)       | 5,500                            |
| Min/Max.Lifting Height (mm) | 265 / 2,200                      |
| Dimension (mm)              | 6,364(L) x 2,100(W) x 265(H)     |
| Power Supply & Motor        | 3ph : 3HP, 4P, 220/380V, 50/60Hz |
| Lifting Time                | 40 ~ 60 sec.                     |
| Lowering Time               | 45 ~ 60 sec.                     |
| Weight                      | 2,900 kg                         |