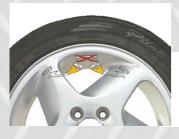

#### **SPECIAL PROGRAMMES**

- Hidden weight for splitting the adhesive weights behind spoke.
- Optimisation programme for Rim / Tyre matching for best performance

| Power Supply:                  | 220V / 1ph               |
|--------------------------------|--------------------------|
| Power Usage:                   | 250W                     |
| Spin Speed:                    | 150 rpm                  |
| Rim With Setting:              | 1.5" - 20"               |
| Rim Diameter Setting:          | 1" - 35"                 |
| Rim Diameter Auto Measurement: | 10" - 26"                |
| Max Wheel Width:               | 22.8"                    |
| Max Wheel Diameter:            | 1,118mm (48")            |
| Max Wheel Weight:              | 70kg                     |
| Machine Dimensions:            | 1,270 X 1,704 X 1,089 mm |