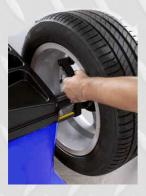

### **AUTO WHEEL DATA ACQUISITION**

 Electronic acquisition of distance and wheel diameter up to 26" with integrated QP-Quick Program function that automatically activates the balancing programs avoiding the use of the keyboard.