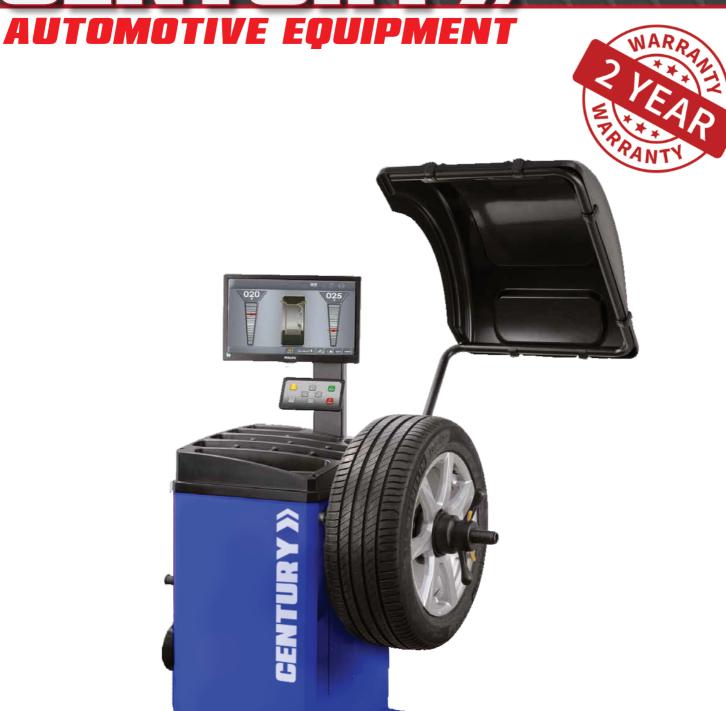

## CEN-64A

Monitor Wheel Balancer

- Wheel balancer with LCD monitor ideal for high-resolution graphics display.
- Fully automatic cycle with software operating on all types of steel and light alloy wheels for cars, off-road vehicles, light commercial vehicles, motorcycles and scooters.
- Electronic acquisition of distance and wheel diameter up to 26"
- Equipped with software developed in Italy

#### **KEYBOARD and WEIGHT TRAY**

- Control keyboard with a reduced number of keys for quick learning and operation.
- Ergonomic and spacious weight holder tray for counterweights and tools made from high resistant plastic.

### **AUTO WHEEL DATA ACQUISITION**

 Electronic acquisition of distance and wheel diameter up to 26" with integrated QP-Quick Program function that automatically activates the balancing programs avoiding the use of the keyboard.