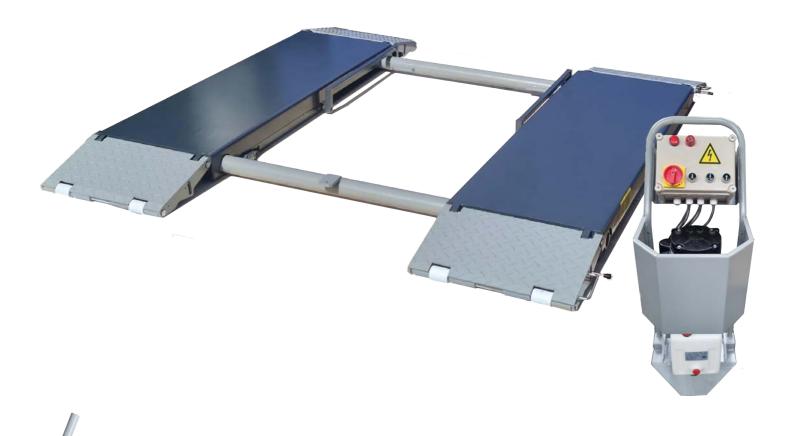

## *The CEN-332 is a mid-rise scissor lift designed for convenience. No air supply needed for operating the lift.*

Dual torsion bars for maximum stability and longevity.

- ➢ 3,200kg lift capacity
- ➢ Single phase / 220V with Electric lock release. No air supply needed.
- > Automatic locking system with lock button to park lift while raised.
- > Dual torsion bars for maximum safety and stability.
- >> Soft-start pivot for reducing stress on hydraulic systems at lift start.
- > Fully portable with large diameter rear wheels and trolley handle
- > Control Stand can be up to 3m away from lift for convenient access.
- > Top & Bottom limit switches.