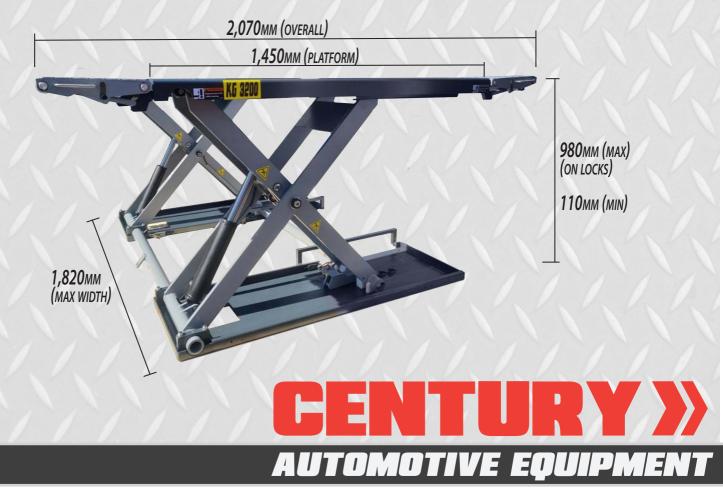

## *The CEN-332 is a mid-rise scissor lift designed for convenience. No air supply needed for operating the lift.*

Dual torsion bars for maximum stability and longevity.

- ➢ 3,200kg lift capacity
- ➢ Single phase / 220V with Electric lock release. No air supply needed.
- > Automatic locking system with lock button to park lift while raised.
- > Dual torsion bars for maximum safety and stability.
- >> Soft-start pivot for reducing stress on hydraulic systems at lift start.
- > Fully portable with large diameter rear wheels and trolley handle
- > Control Stand can be up to 3m away from lift for convenient access.
- > Top & Bottom limit switches.